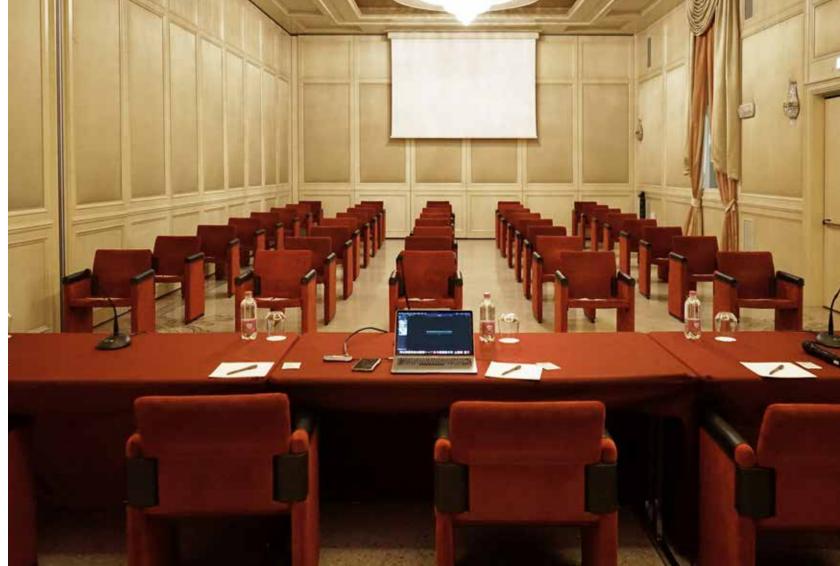

# SALA RIPASSO

105 sqm 15 x 7 x h 4,20 m

# **CAPACITY AND LAYOUT**

| Theatre | U-shape | Classroom | Cabaret | Board |
|---------|---------|-----------|---------|-------|
|         |         |           |         |       |
| 90      | 34      | 48        | 36      | 40    |