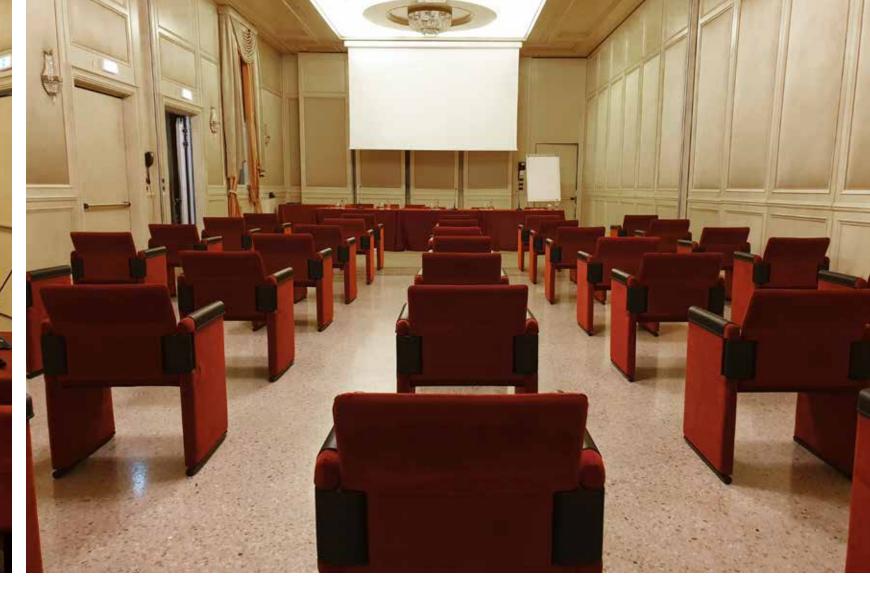

# SALA RIPASSO

105 sqm 15 x 7 x h 4,20 m

# **CAPACITY AND LAYOUT**

| Theatre | U-shape | Classroom | Cabaret | Board |
|---------|---------|-----------|---------|-------|
|         |         |           |         |       |
| 90      | 34      | 48        | 36      | 40    |