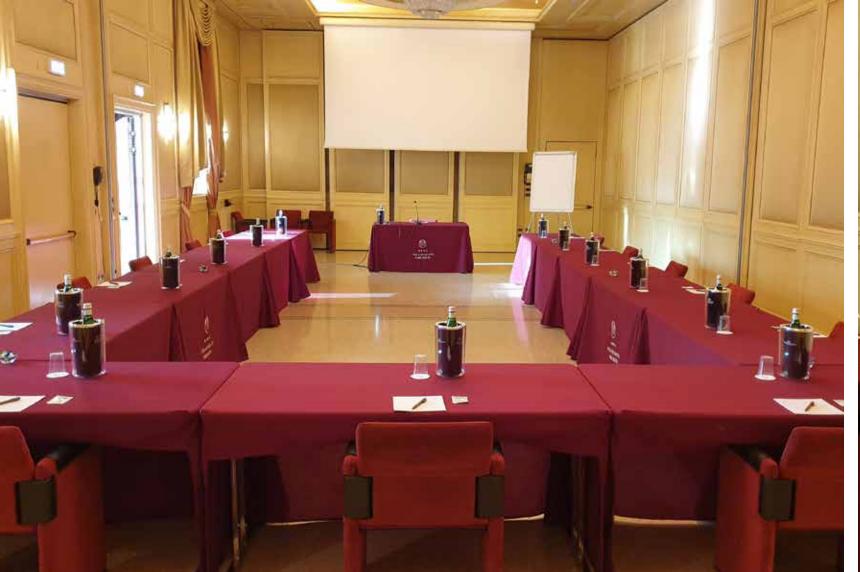

# SALA RIPASSO

105 sqm 15 x 7 x h 4,20 m

# **CAPACITY AND LAYOUT**

| Theatre | U-shape | Classroom | Cabaret | Board |
|---------|---------|-----------|---------|-------|
|         |         |           |         |       |
| 90      | 34      | 48        | 36      | 40    |